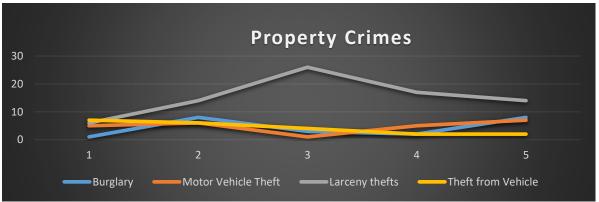

## East Point Police Department Crime Stats 2025

WEEKLY (January 26 - 31)

| Person Crimes       | Week 1 | Week 2 | Week 3 | Week 4 | Week 5 | MTD |
|---------------------|--------|--------|--------|--------|--------|-----|
| Homicide            | 1      | 0      | 0      | 1      | 0      | 2   |
| Homicides Solved    | 1      | 0      | 0      | 1      | 0      | 2   |
| Aggravated Assault  | 1      | 2      | 3      | 0      | 0      | 6   |
| Simple Assault      | 0      | 5      | 5      | 2      | 2      | 14  |
| Rape                | 0      | 0      | 0      | 0      | 1      | 1   |
| Robbery             | 0      | 1      | 1      | 0      | 3      | 5   |
| Property Crimes     | Week 1 | Week 2 | Week 3 | Week 4 | Week 5 | YTD |
| Burglary            | 1      | 8      | 3      | 2      | 8      | 22  |
| Motor Vehicle Theft | 5      | 6      | 1      | 5      | 7      | 24  |
| Theft from Vehicle  | 7      | 6      | 4      | 2      | 2      | 21  |
| Larceny thefts      | 6      | 14     | 26     | 17     | 14     | 77  |
| TOTAL CRIMES        | 21     | 42     | 43     | 29     | 37     | 172 |