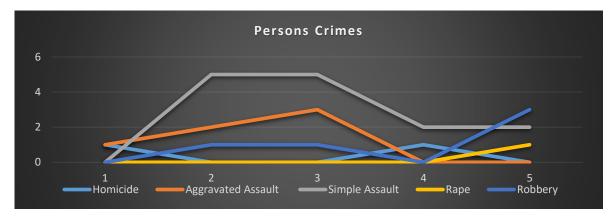

## East Point Police Department Crime Stats 2025

WEEKLY (January 26 - 31)

| Person Crimes       | Week 1 | Week 2 | Week 3 | Week 4 | Week 5 | MTD |
|---------------------|--------|--------|--------|--------|--------|-----|
| Homicide            | 1      | 0      | 0      | 1      | 0      | 2   |
| Homicides Solved    | 1      | 0      | 0      | 1      | 0      | 2   |
| Aggravated Assault  | 1      | 2      | 3      | 0      | 0      | 6   |
| Simple Assault      | 0      | 5      | 5      | 2      | 2      | 14  |
| Rape                | 0      | 0      | 0      | 0      | 1      | 1   |
| Robbery             | 0      | 1      | 1      | 0      | 3      | 5   |
| Property Crimes     | Week 1 | Week 2 | Week 3 | Week 4 | Week 5 | YTD |
| Burglary            | 1      | 8      | 3      | 2      | 8      | 22  |
| Motor Vehicle Theft | 5      | 6      | 1      | 5      | 7      | 24  |
| Theft from Vehicle  | 7      | 6      | 4      | 2      | 2      | 21  |
| Larceny thefts      | 6      | 14     | 26     | 17     | 14     | 77  |
| TOTAL CRIMES        | 21     | 42     | 43     | 29     | 37     | 172 |