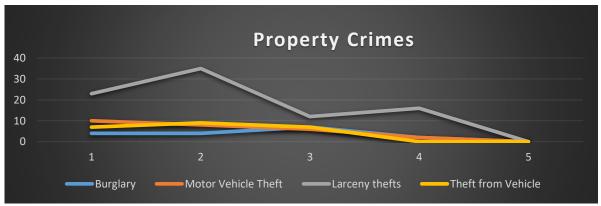

## East Point Police Department Crime Stats 2025

WEEKLY (February 23 - 28)

| Person Crimes           | Week 1 | Week 2 | Week 3 | Week 4 | Week 5 | MTD |
|-------------------------|--------|--------|--------|--------|--------|-----|
| Homicide                | 2      | 0      | 0      | 2      | 0      | 4   |
| <b>Homicides Solved</b> | 2      | 0      | 0      | 0      | 0      | 2   |
| Aggravated Assault      | 2      | 4      | 5      | 1      | 0      | 12  |
| Simple Assault          | 4      | 8      | 4      | 3      | 0      | 19  |
| Rape                    | 0      | 0      | 0      | 0      | 0      | 0   |
| Robbery                 | 5      | 0      | 0      | 0      | 0      | 5   |
| <b>Property Crimes</b>  | Week 1 | Week 2 | Week 3 | Week 4 | Week 5 | YTD |
| Burglary                | 4      | 4      | 7      | 2      | 0      | 17  |
| Motor Vehicle Theft     | 10     | 8      | 6      | 2      | 0      | 26  |
| Theft from Vehicle      | 7      | 9      | 7      | 0      | 0      | 23  |
| Larceny thefts          | 23     | 35     | 12     | 16     | 0      | 86  |
| TOTAL CRIMES            | 57     | 68     | 41     | 26     | 0      | 192 |