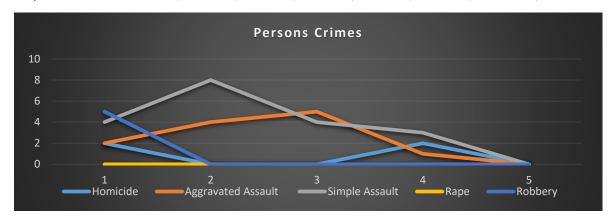

## East Point Police Department Crime Stats 2025

WEEKLY (February 23 - 28)

| Person Crimes           | Week 1 | Week 2 | Week 3 | Week 4 | Week 5 | MTD |
|-------------------------|--------|--------|--------|--------|--------|-----|
| Homicide                | 2      | 0      | 0      | 2      | 0      | 4   |
| <b>Homicides Solved</b> | 2      | 0      | 0      | 0      | 0      | 2   |
| Aggravated Assault      | 2      | 4      | 5      | 1      | 0      | 12  |
| Simple Assault          | 4      | 8      | 4      | 3      | 0      | 19  |
| Rape                    | 0      | 0      | 0      | 0      | 0      | 0   |
| Robbery                 | 5      | 0      | 0      | 0      | 0      | 5   |
| <b>Property Crimes</b>  | Week 1 | Week 2 | Week 3 | Week 4 | Week 5 | YTD |
| Burglary                | 4      | 4      | 7      | 2      | 0      | 17  |
| Motor Vehicle Theft     | 10     | 8      | 6      | 2      | 0      | 26  |
| Theft from Vehicle      | 7      | 9      | 7      | 0      | 0      | 23  |
| Larceny thefts          | 23     | 35     | 12     | 16     | 0      | 86  |
| TOTAL CRIMES            | 57     | 68     | 41     | 26     | 0      | 192 |