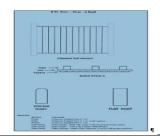

#### Fence and Decorative Walls Submittal:

Application with site plan showing:

- 1) street
- 2) orientation of house or structure
- 3) fence/wall location, height, and material

(see sample below)

#### Retaining Walls Submittal:

Application with site plan showing:

- 1) street
- 2) orientation of house or structure
- 3) retaining wall location, height, and wall material  $\ensuremath{\mathsf{I}}$
- 3) if retaining wall is over 4 ft, drawings must have Engineer stamp of approval
- 4) be advised that depending on the scope of work, a Land Disturbance Permit (LDP) may be required
- 5) commercial retaining wall submittals must have official survey and drawings must be stamped by a design professional

(see sample below)