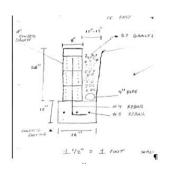

#### Retaining Walls Submittal:

Application with site plan showing:

- 1) street
- 2) orientation of house or structure
- 3) retaining wall location, height, and wall material  $\ensuremath{\mathsf{I}}$
- 3) if retaining wall is over 4 ft, drawings must have Engineer stamp of approval
- 4) be advised that depending on the scope of work, a Land Disturbance Permit (LDP) may be required
- 5) commercial retaining wall submittals must have official survey and drawings must be stamped by a design professional

(see sample below)