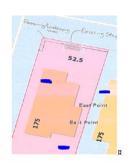

#### Fence and Decorative Walls Submittal:

Application with site plan showing:

- 1) street
- 2) orientation of house or structure
- 3) fence/wall location, height, and material

(see sample below)

#### Retaining Walls Submittal:

Application with site plan showing:

- 1) street
- 2) orientation of house or structure
- 3) retaining wall location, height, and wall material  $\ensuremath{\mathsf{I}}$
- 3) if retaining wall is over 4 ft, drawings must have Engineer stamp of approval
- 4) be advised that depending on the scope of work, a Land Disturbance Permit (LDP) may be required
- 5) commercial retaining wall submittals must have official survey and drawings must be stamped by a design professional

(see sample below)