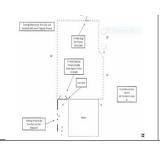

#### Fence and Decorative Walls Submittal:

Application with site plan showing:

- 1) street
- 2) orientation of house or structure
- 3) fence/wall location, height, and material

(see sample below)

#### Retaining Walls Submittal:

Application with site plan showing:

- 1) street
- 2) orientation of house or structure
- 3) retaining wall location, height, and wall material  $\ensuremath{\mathsf{I}}$
- 3) if retaining wall is over 4 ft, drawings must have Engineer stamp of approval
- 4) be advised that depending on the scope of work, a Land Disturbance Permit (LDP) may be required
- 5) commercial retaining wall submittals must have official survey and drawings must be stamped by a design professional

(see sample below)