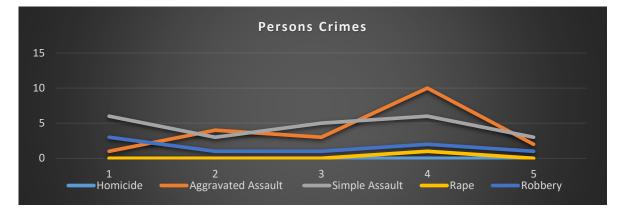

| Person Crimes           | Week 1 | Week 2 | Week 3 | Week 4 | Week 5 | MTD |
|-------------------------|--------|--------|--------|--------|--------|-----|
| Homicide                | 0      | 0      | 0      | 0      | 0      | 0   |
| <b>Homicides Solved</b> | 0      | 0      | 0      | 0      | 0      | 0   |
| Aggravated Assault      | 1      | 4      | 3      | 10     | 2      | 20  |
| Simple Assault          | 6      | 3      | 5      | 6      | 3      | 23  |
| Rape                    | 0      | 0      | 0      | 1      | 0      | 1   |
| Robbery                 | 3      | 1      | 1      | 2      | 1      | 8   |
| Property Crimes         | Week 1 | Week 2 | Week 3 | Week 4 | Week 5 | YTD |
| Burglary                | 2      | 1      | 3      | 3      | 4      | 13  |
| Motor Vehicle Theft     | 4      | 8      | 3      | 7      | 1      | 23  |
| Theft from Vehicle      | 2      | 2      | 4      | 7      | 2      | 17  |
| Larceny thefts          | 14     | 22     | 28     | 18     | 11     | 93  |
| TOTAL CRIMES            | 32     | 41     | 47     | 54     | 24     | 198 |