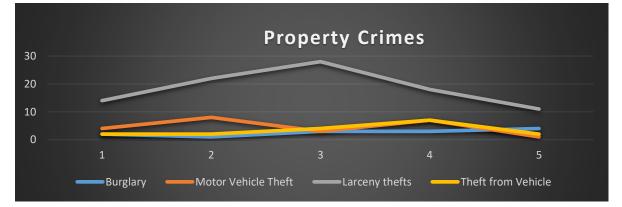

| Person Crimes           | Week 1 | Week 2 | Week 3 | Week 4 | Week 5 | MTD |
|-------------------------|--------|--------|--------|--------|--------|-----|
| Homicide                | 0      | 0      | 0      | 0      | 0      | 0   |
| <b>Homicides Solved</b> | 0      | 0      | 0      | 0      | 0      | 0   |
| Aggravated Assault      | 1      | 4      | 3      | 10     | 2      | 20  |
| Simple Assault          | 6      | 3      | 5      | 6      | 3      | 23  |
| Rape                    | 0      | 0      | 0      | 1      | 0      | 1   |
| Robbery                 | 3      | 1      | 1      | 2      | 1      | 8   |
| Property Crimes         | Week 1 | Week 2 | Week 3 | Week 4 | Week 5 | YTD |
| Burglary                | 2      | 1      | 3      | 3      | 4      | 13  |
| Motor Vehicle Theft     | 4      | 8      | 3      | 7      | 1      | 23  |
| Theft from Vehicle      | 2      | 2      | 4      | 7      | 2      | 17  |
| Larceny thefts          | 14     | 22     | 28     | 18     | 11     | 93  |
| TOTAL CRIMES            | 32     | 41     | 47     | 54     | 24     | 198 |