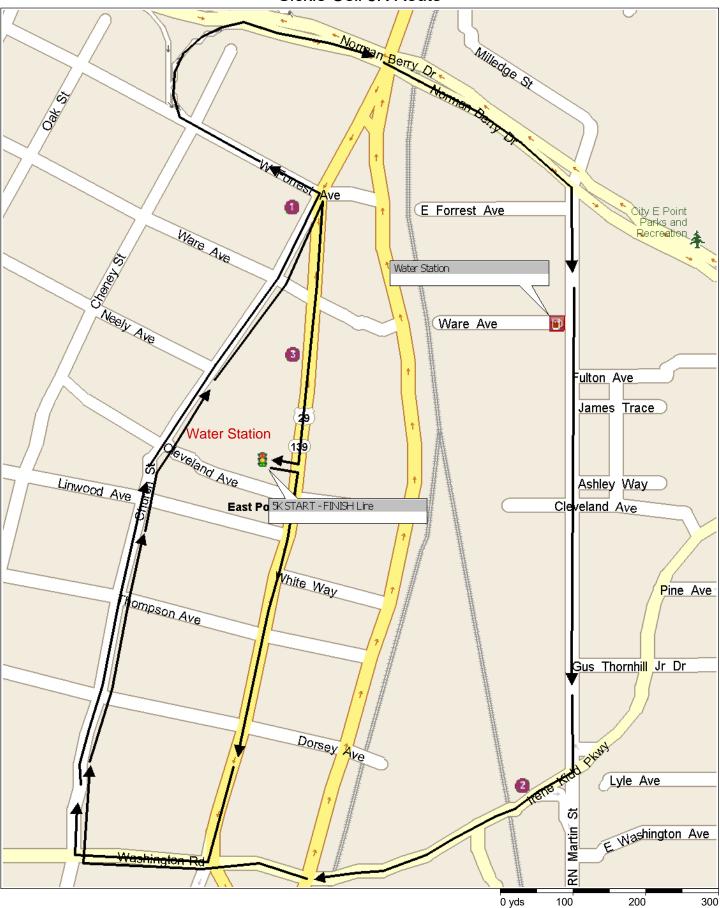

Sickle Cell 5K Route

Copyright © and (P) 1988–2009 Microsoft Corporation and/or its suppliers. All rights reserved. http://www.microsoft.com/streets/ Certain mapping and direction data © 2009 NAVTEQ. All rights reserved. The Data for areas of Canada includes information taken with permission from Canadian authorities, including: © Her Majesty the Queen in Right of Canada, © Queen's Printer for Ontario. NAVTEQ and NAVTEQ ON BOARD are trademarks of NAVTEQ. © 2009 Tele Atlas North America, Inc. All rights reserved. Tele Atlas and Tele Atlas North America are trademarks of Tele Atlas, Inc. © 2009 by Applied Geographic Systems. All rights reserved.